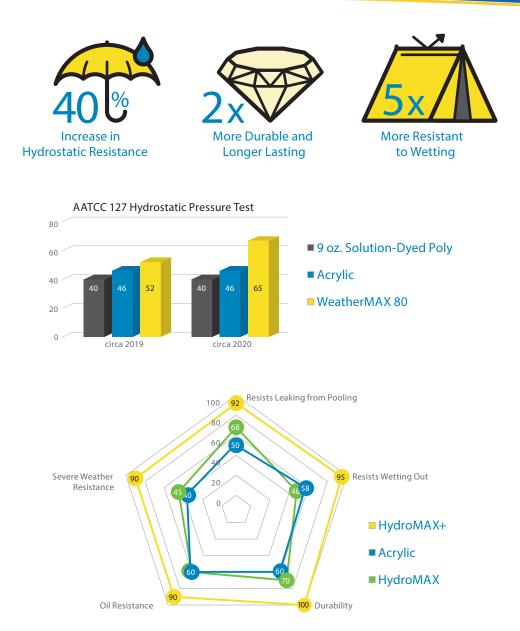

## Hydrostatic Performance

The Hydrostatic test measure the ability of a fabric to withstand water penetrating from pressure exerted from water accumulating on the fabric. The higher the number the more pressure required to push water through. The ability to withstand excessive water buildup on the fabric puts WeatherMAX 80 with HydroMax+ at a level well beyond other uncoated fabrics.

## **Overall Performance**

It is easy to make an outdoor fabric good at one or several areas of water resistance, it is another thing entirely to be exceptional in all 5 areas. WeatherMAX 80 with HydroMAX+ makes the historical step to doing just that – all with a minimal to no unsightly markoff and remaining soft and pliable – the things that have made WeatherMAX 80 a market leading favorite outdoor fabric.